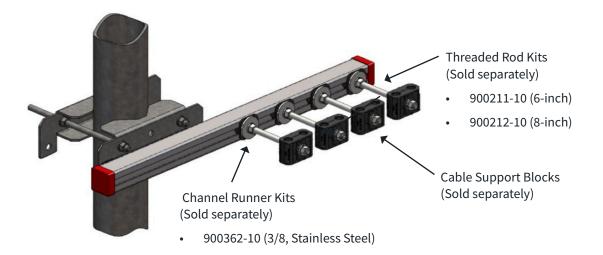

900357

## **SPECIFICATIONS**

| General                  | PIM Shield Cable Support Rails provide a low passive intermodulation mounting system to secure multiple Cable Support Blocks (sold separately) in high risk PIM zones. The Pole Mount Kit includes one rail plus the hardware required to secure the rail to a pole. An Extra Rail Kit can be added (sold separately) to double the number of connection points. |
|--------------------------|------------------------------------------------------------------------------------------------------------------------------------------------------------------------------------------------------------------------------------------------------------------------------------------------------------------------------------------------------------------|
| Grip range               | 2.37-inch to 4.5-inch OD pipe (2-inch to 4-inch nominal pipe)                                                                                                                                                                                                                                                                                                    |
| Rail dimensions          | 24.0-inch x 1.5-inch x 1.5-inch                                                                                                                                                                                                                                                                                                                                  |
| Pole mounting hardware   | 3/8-16 UNC, Galvanized steel                                                                                                                                                                                                                                                                                                                                     |
| Rail attachment hardware | M10-1.5, Galvanized steel                                                                                                                                                                                                                                                                                                                                        |
| System PIM performance   | IM3 <-100 dBm when tested in accordance with proposed IEC 62037-8, near field test, 2x 20W test tones, while subjected to dynamic stimulus. To achieve specified PIM performance, torque all 3/8-inch hardware to 10 FT-LB and all M10 hardware to 15 FT-LB. (ConcealFab tools 900053 and 900412)                                                                |
| Rail Material            | Extruded aluminum with clear anodize finish                                                                                                                                                                                                                                                                                                                      |
| Pole bracket material    | Galvanized steel                                                                                                                                                                                                                                                                                                                                                 |
| Operating temperature    | -40°C to +70°C                                                                                                                                                                                                                                                                                                                                                   |
| Case dimensions          | 25.0-inch x 11.0-inch x 6.0-inch                                                                                                                                                                                                                                                                                                                                 |
| Case weight              | 46 lb.                                                                                                                                                                                                                                                                                                                                                           |
| Qty per case             | 10                                                                                                                                                                                                                                                                                                                                                               |