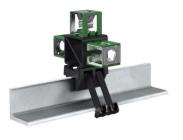

Snap-in Adapter with Universal Round Member base 900638-10

Snap-in Adapter with Universal Angle Adapter base 900639-10