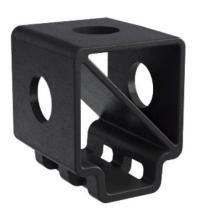

900713-10

## **SPECIFICATIONS**

| General                | When combined with a Universal Base (900638-10 or 900639-10) the PIM Shield Snap-in Adapter provides a low passive intermodulation method to support multiple Snap-in style cable hangers in high risk PIM zones. |
|------------------------|-------------------------------------------------------------------------------------------------------------------------------------------------------------------------------------------------------------------|
| Mounting               | Insert the Snap-in Adapter into a Universal Base and secure the assembly to structural members using two PIM Shield Cable Straps (900443-16-50 or 900443-27-25) or equivalent.                                    |
| System PIM performance | IM3 <-100 dBm when tested in accordance with proposed IEC 62037-8, near field test, 2x 20W test tones, while subjected to dynamic stimulus                                                                        |
| Material               | UV stable, glass filled Nylon                                                                                                                                                                                     |
| Plastic Base Color     | Black                                                                                                                                                                                                             |
| Operating temperature  | -40°C to +70°C                                                                                                                                                                                                    |
| Case dimensions        | 11-inch x 11-inch x 9.5-inch                                                                                                                                                                                      |
| Case weight            | 14.5 lb.                                                                                                                                                                                                          |
| Qty per case           | 10 kits of 10                                                                                                                                                                                                     |