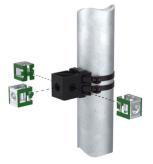

Snap-in Adapter with Universal Round Member base 900638-10

Snap-in Adapter with Universal Angle Adapter base 900639-10