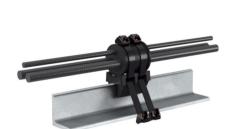

Universal Base with cable cushion

Universal Base with Threaded Rod Adapter 900712-10

Universal Base with Snap-in Adapter 900713-10