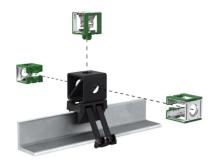

Universal Base with cable cushion

Universal Base with Threaded Rod Adapter 900712-10

Universal Base with Snap-in Adapter 900713-10