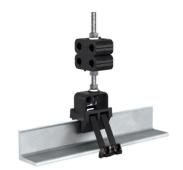

Universal Base with cable cushion

Universal Base with Threaded Rod Adapter 900712-10

Universal Base with Snap-in Adapter 900713-10