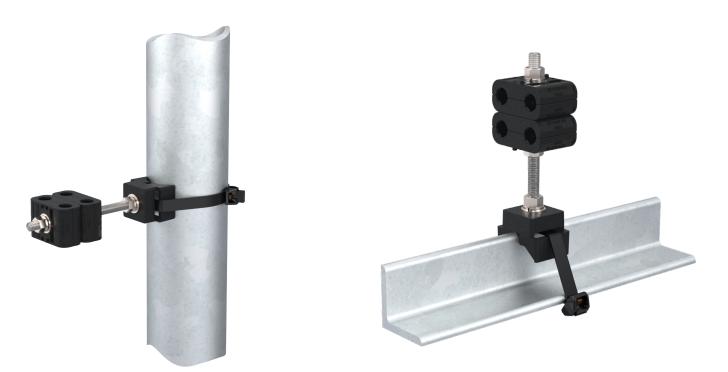

#### **1X THREADED ROD LAUNCH**

#### Patent Pending design allows secure attachment to round or angle members at cell sites.