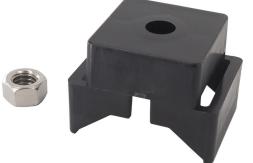

# PIM Shield Multi-Function Cable Support Base, SS, Qty. 10

### 901043-10

| SPECIFICATIONS             |                                                                                                                                                                                                                                                                                                                        |
|----------------------------|------------------------------------------------------------------------------------------------------------------------------------------------------------------------------------------------------------------------------------------------------------------------------------------------------------------------|
| General                    | The PIM Shield Multi-Function Cable Support Base with stainless-steel nut is designed to be used with a new stainless-steel PIM Shield Threaded Rod Kit (or with existing 3/8" stainless-steel threaded hardware at the site) to provide a low passive intermodulation method to secure cables in high-risk PIM zones. |
| Mounting                   | Secure Cable Support Base to existing round or angle member using PIM Shield Cable Strap (900443-16-50 or 900443-27-25) or equivalent. Torque 3/8" threaded hardware to 10 FT-LB (ConcealFab tool 900053)                                                                                                              |
| Round Member<br>Attachment | 2.37-inch minimum outside diameter                                                                                                                                                                                                                                                                                     |
| Angle Member<br>Attachment | 0.25-inch maximum angle flange thickness                                                                                                                                                                                                                                                                               |
| Hardware Size              | 3/8-16 UNC                                                                                                                                                                                                                                                                                                             |
| System PIM Performance     | IM3 <-100 dBm when tested in accordance with proposed IEC 62037-8, near field test,<br>2x 20W test tones, while subjected to dynamic stimulus.<br>To achieve specified PIM performance, torque hardware to 10 FT-LB.                                                                                                   |
| Material                   | Plastic Base – UV Stable, glass filled Nylon<br>Nut – Stainless-steel                                                                                                                                                                                                                                                  |
| Operating Temperature      | -40°C to +70°C                                                                                                                                                                                                                                                                                                         |
| Case Dimensions            | 12.5-inch x 9.5-inch x 7-inch                                                                                                                                                                                                                                                                                          |
| Case Weight                | 7.8 Lbs.                                                                                                                                                                                                                                                                                                               |
| Qty. Per Case              | 10                                                                                                                                                                                                                                                                                                                     |