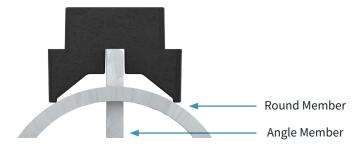

### 901043-10

| SPECIFICATIONS             |                                                                                                                                                                                                                                                                                                                        |
|----------------------------|------------------------------------------------------------------------------------------------------------------------------------------------------------------------------------------------------------------------------------------------------------------------------------------------------------------------|
| General                    | The PIM Shield Multi-Function Cable Support Base with stainless-steel nut is designed to be used with a new stainless-steel PIM Shield Threaded Rod Kit (or with existing 3/8" stainless-steel threaded hardware at the site) to provide a low passive intermodulation method to secure cables in high-risk PIM zones. |
| Mounting                   | Secure Cable Support Base to existing round or angle member using PIM Shield Cable Strap (900443-16-50 or 900443-27-25) or equivalent. Torque 3/8" threaded hardware to 10 FT-LB (ConcealFab tool 900053)                                                                                                              |
| Round Member<br>Attachment | 2.37-inch minimum outside diameter                                                                                                                                                                                                                                                                                     |
| Angle Member<br>Attachment | 0.25-inch maximum angle flange thickness                                                                                                                                                                                                                                                                               |
| Hardware Size              | 3/8-16 UNC                                                                                                                                                                                                                                                                                                             |
| System PIM Performance     | IM3 <-100 dBm when tested in accordance with proposed IEC 62037-8, near field test,<br>2x 20W test tones, while subjected to dynamic stimulus.<br>To achieve specified PIM performance, torque hardware to 10 FT-LB.                                                                                                   |
| Material                   | Plastic Base – UV Stable, glass filled Nylon<br>Nut – Stainless-steel                                                                                                                                                                                                                                                  |
| Operating Temperature      | -40°C to +70°C                                                                                                                                                                                                                                                                                                         |
| Case Dimensions            | 12.5-inch x 9.5-inch x 7-inch                                                                                                                                                                                                                                                                                          |
| Case Weight                | 7.8 Lbs.                                                                                                                                                                                                                                                                                                               |
| Qty. Per Case              | 10                                                                                                                                                                                                                                                                                                                     |

#### Patent Pending design allows secure attachment to round or angle members at cell sites.