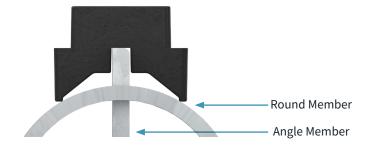

901044-10

| SPECIFICATIONS             |                                                                                                                                                                         |
|----------------------------|-------------------------------------------------------------------------------------------------------------------------------------------------------------------------|
| General                    | The PIM Shield Multi-Function Snap-in Adapter provides a low passive intermodulation method to support one stack of snap-in style cable hangers in high-risk PIM zones. |
| Mounting                   | Secure the Snap-in Adapter to existing round or angle member using PIM Shield Cable Strap (900443-16-50 or 900443-27-25) or equivalent.                                 |
| Round Member<br>Attachment | 2.37-inch minimum outside diameter                                                                                                                                      |
| Angle Member<br>Attachment | 0.25-inch maximum angle flange thickness                                                                                                                                |
| System PIM Performance     | IM3 <-100 dBm when tested in accordance with proposed IEC 62037-8, near field test, 2x 20W test tones, while subjected to dynamic stimulus.                             |
| Material                   | UV Stable, glass filled Nylon                                                                                                                                           |
| Operating Temperature      | -40°C to +70°C                                                                                                                                                          |
| Case Dimensions            | 12.5-inch x 9.5-inch x 7-inch                                                                                                                                           |
| Case Weight                | 7.1 Lbs.                                                                                                                                                                |
| Qty. Per Case              | 10                                                                                                                                                                      |