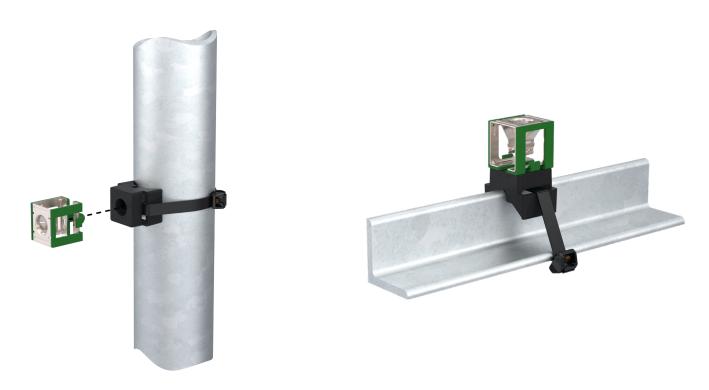

## **1X SNAP-IN LAUNCH**

Patent Pending design allows secure attachment to round or angle members at cell sites.