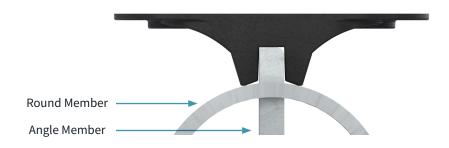

901045-10

| SPECIFICATIONS             |                                                                                                                                                                                                                                     |
|----------------------------|-------------------------------------------------------------------------------------------------------------------------------------------------------------------------------------------------------------------------------------|
| General                    | The PIM Shield Multi-Function Snap-in Adapter provides a low passive intermodulation method to support two stacks of Snap-in style cable hangers and/or one 3/8" threaded rod in high-risk PIM zones. (3/8" back nut not included). |
| Mounting                   | Secure the Snap-in Adapter to existing round or angle member using two PIM Shield Cable Straps (900443-16-50 or 900443-27-25) or equivalent. Torque 3/8" threaded hardware to 10 FT-LB (ConcealFab tool 900053).                    |
| Round Member<br>Attachment | 2.37-inch minimum outside diameter                                                                                                                                                                                                  |
| Angle Member<br>Attachment | 0.38-inch maximum angle flange thickness                                                                                                                                                                                            |
| System PIM Performance     | IM3 <-100 dBm when tested in accordance with proposed IEC 62037-8, near field test, 2x 20W test tones, while subjected to dynamic stimulus. To achieve specified PIM performance, torque 3/8"hardware to 10 FT-LB.                  |
| Material                   | UV Stable, glass filled Nylon                                                                                                                                                                                                       |
| Operating Temperature      | -40°C to +70°C                                                                                                                                                                                                                      |
| Case Dimensions            | 15-inch x 11-inch x 8-inch                                                                                                                                                                                                          |
| Case Weight                | 8.4 Lbs.                                                                                                                                                                                                                            |
| Qty. Per Case              | 10                                                                                                                                                                                                                                  |