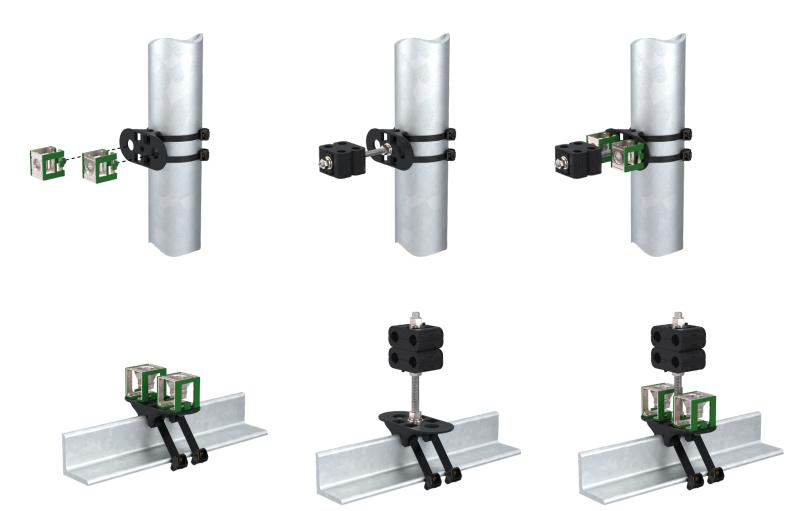

## 2X SNAP-IN LAUNCH 1X THREADED ROD LAUNCH

Patent Pending design allows secure attachment to round or angle members at cell sites.

901045-10

| SPECIFICATIONS             |                                                                                                                                                                                                                                     |
|----------------------------|-------------------------------------------------------------------------------------------------------------------------------------------------------------------------------------------------------------------------------------|
| General                    | The PIM Shield Multi-Function Snap-in Adapter provides a low passive intermodulation method to support two stacks of Snap-in style cable hangers and/or one 3/8" threaded rod in high-risk PIM zones. (3/8" back nut not included). |
| Mounting                   | Secure the Snap-in Adapter to existing round or angle member using two PIM Shield Cable Straps (900443-16-50 or 900443-27-25) or equivalent. Torque 3/8" threaded hardware to 10 FT-LB (ConcealFab tool 900053).                    |
| Round Member<br>Attachment | 2.37-inch minimum outside diameter                                                                                                                                                                                                  |
| Angle Member<br>Attachment | 0.38-inch maximum angle flange thickness                                                                                                                                                                                            |
| System PIM Performance     | IM3 <-100 dBm when tested in accordance with proposed IEC 62037-8, near field test, 2x 20W test tones, while subjected to dynamic stimulus. To achieve specified PIM performance, torque 3/8"hardware to 10 FT-LB.                  |
| Material                   | UV Stable, glass filled Nylon                                                                                                                                                                                                       |
| Operating Temperature      | -40°C to +70°C                                                                                                                                                                                                                      |
| Case Dimensions            | 15-inch x 11-inch x 8-inch                                                                                                                                                                                                          |
| Case Weight                | 8.4 Lbs.                                                                                                                                                                                                                            |
| Qty. Per Case              | 10                                                                                                                                                                                                                                  |