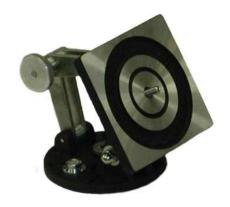

## **Azimuth and Elevation Head**

Point, adjust and orientate test antennas

The AEH-510 Azimuth and Elevation head assists test engineers in orientating the compliance antenna towards the EUT.

## **Features**

- Metal construction
- Standard 1/4-20 mounting threads
- Leveling bubble

The AEH-511 Azimuth and Elevation head is used to assist the test engineer in pointing the mounted test antenna towards the device under test. This adjustable antenna mount has a rugged 4" mounting surface with a Captive 1/4-20 male thread for mounting all of A.H. Systems and most other compliance measurement antennas.