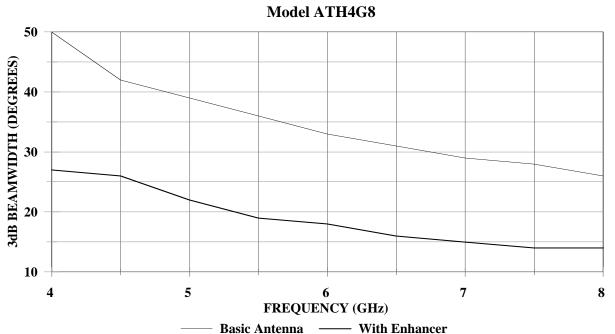

## **SPECIFICATIONS**

| FREQUENCY RANGE                                           | 4-8GHz                                                                        |
|-----------------------------------------------------------|-------------------------------------------------------------------------------|
| POWER INPUT (maximum)                                     | See Model Configuration                                                       |
| POWER GAIN (over isotropic)                               | See Curve<br>See Curve                                                        |
| IMPEDANCE                                                 | 50 ohms nominal                                                               |
| VSWR  Maximum  Average                                    |                                                                               |
| BEAM WIDTH (average) E Plane                              |                                                                               |
| FRONT TO BACK RATIO (minimum)                             | 20 dB                                                                         |
| CONNECTOR                                                 | See Model Configuration                                                       |
| MOUNTING PROVISIONS                                       | May also be tripod mounted in two perpendicular planes using optional tripod. |
| WEIGHT (with enhancer)                                    | 2.27 kg (5.0 lbs)                                                             |
| SIZE (WxHxD) (without gain enhancer) (with gain enhancer) |                                                                               |
|                                                           |                                                                               |