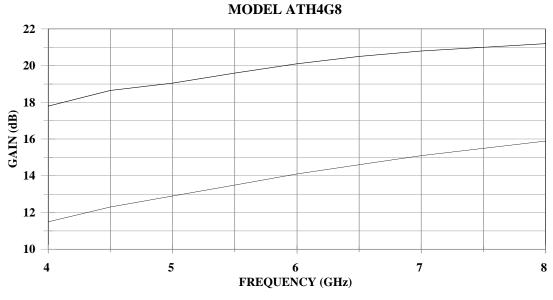

## **SPECIFICATIONS**

| FREQUENCY RANGE                                           | 4-8GHz                                                                        |
|-----------------------------------------------------------|-------------------------------------------------------------------------------|
| POWER INPUT (maximum)                                     | See Model Configuration                                                       |
| POWER GAIN (over isotropic)                               | See Curve<br>See Curve                                                        |
| IMPEDANCE                                                 | 50 ohms nominal                                                               |
| VSWR  Maximum  Average                                    |                                                                               |
| BEAM WIDTH (average) E Plane                              |                                                                               |
| FRONT TO BACK RATIO (minimum)                             | 20 dB                                                                         |
| CONNECTOR                                                 | See Model Configuration                                                       |
| MOUNTING PROVISIONS                                       | May also be tripod mounted in two perpendicular planes using optional tripod. |
| WEIGHT (with enhancer)                                    | 2.27 kg (5.0 lbs)                                                             |
| SIZE (WxHxD) (without gain enhancer) (with gain enhancer) |                                                                               |
|                                                           |                                                                               |