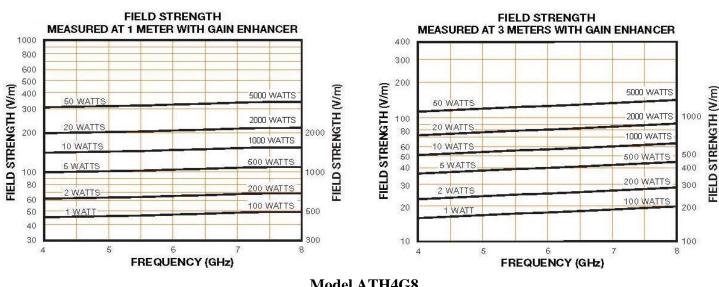

## rf/microwave instrumentation

Model ATH4G8, M1, M2 Antenna 4 GHz-8GHz

The Model ATH4G8 is a wide band, high gain, microwave horn antenna that provides a minimum gain of 11.5dB over isotropic. The Model ATH4G8 supplies the constant high intensity fields necessary for RFI/EMI field testing within and beyond the confines of a shielded room. A removable gain enhancer is included to insure the required field strength when conducting 3 meter testing. The Model ATH4G8 is compact and light weight for ready mobility, yet is built tough enough for the extra demands of outdoor use and easily mounts on a tripod. Part of a family of microwave frequency antennas the Model ATH4G8 provides the 4-8GHz response required for many often-used test specifications.

## MODEL CONFIGURATIONS

| Model Number | Connector | Power                               |
|--------------|-----------|-------------------------------------|
| ATH4G8       | N(F)      | 500 watts                           |
| ATH4G8M1     | SMA(F)    | 120 watts                           |
| ATH4G8M2     | 7-16(F)   | 1200 watts (15kW peak pulse @ 8GHz) |