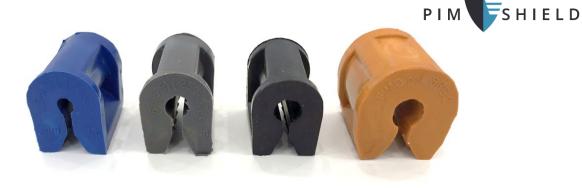

| Part Number  | Description                               | Cable Diameter (mm) | Install inside Hybrid Snap-In | Color  |
|--------------|-------------------------------------------|---------------------|-------------------------------|--------|
| PSCC-1001-10 | PIM Shield Cable Cushion, 4.5 to 6.5 mm   | 4.5 – 6.5           | PSHS-1319-10                  | Blue   |
| PSCC-1002-10 | PIM Shield Cable Cushion, 6.6 to 8.5 mm   | 6.6 – 8.5           | PSHS-1319-10                  | Gray   |
| PSCC-1003-10 | PIM Shield Cable Cushion, 8.6 to 10.5 mm  | 8.6 - 10.5          | PSHS-1319-10                  | Black  |
| PSCC-2001-10 | PIM Shield Cable Cushion, 10.6 to 12.5 mm | 10.6 – 12.5         | PSHS-2630-10                  | Orange |