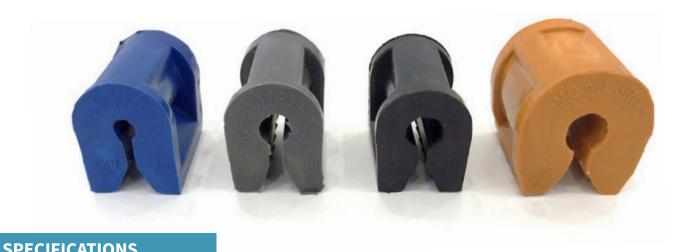

## PSCC-XXXX-10

| SPECIFICATIONS                                                     |                                                                                                                                                                                                              |  |  |
|--------------------------------------------------------------------|--------------------------------------------------------------------------------------------------------------------------------------------------------------------------------------------------------------|--|--|
| General                                                            | PIM Shield Cable Cushions enable ConcealFab's Hybrid Snap-ins to support smaller diameter fiber, power, grounding and RET cables in high risk PIM zones                                                      |  |  |
| Mounting                                                           | Cable Cushions are designed to insert into ConcealFab's Hybrid Snap-in. The inner spring fingers of the Hybrid Snap-in securely grip the cushion and prevent it from falling out while installing the cable. |  |  |
| System PIM performance<br>(when tested at next<br>higher assembly) | IM3 <-100 dBm when tested in accordance with proposed IEC 62037-8, near field test, 2x 20W test tones, while subjected to dynamic stimulus                                                                   |  |  |
| Material                                                           | EPDM Rubber                                                                                                                                                                                                  |  |  |
| Color                                                              | Varies based on cable size                                                                                                                                                                                   |  |  |
| Operating temperature                                              | -40°C to +70°C                                                                                                                                                                                               |  |  |
| Qty per package                                                    | 10                                                                                                                                                                                                           |  |  |

| Part Number  | Description                               | Cable Diameter (mm) | Install inside Hybrid Snap-In | Color  |
|--------------|-------------------------------------------|---------------------|-------------------------------|--------|
| PSCC-1001-10 | PIM Shield Cable Cushion, 4.5 to 6.5 mm   | 4.5 - 6.5           | PSHS-1319-10                  | Blue   |
| PSCC-1002-10 | PIM Shield Cable Cushion, 6.6 to 8.5 mm   | 6.6 - 8.5           | PSHS-1319-10                  | Gray   |
| PSCC-1003-10 | PIM Shield Cable Cushion, 8.6 to 10.5 mm  | 8.6 - 10.5          | PSHS-1319-10                  | Black  |
| PSCC-2001-10 | PIM Shield Cable Cushion, 10.6 to 12.5 mm | 10.6 - 12.5         | **PSHS-2630-10                | Orange |