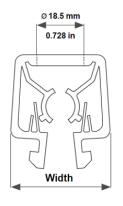

| Part Number  | Description                                         | Cable Diameter | Height          | Length          | Width           |
|--------------|-----------------------------------------------------|----------------|-----------------|-----------------|-----------------|
| PSPS-0407-10 | PIM Shield Plastic Snap-In,<br>4 to 7 mm            | 4 to 7 mm      | 31 mm (1.22 in) | 30 mm (1.18 in) | 36 mm (1.42 in) |
| PSPS-0710-10 | PIM Shield Plastic Snap-In,<br>7 to 10 mm           | 7 to 10 mm     | 31 mm (1.22 in) | 30 mm (1.18 in) | 36 mm (1.42 in) |
| PSPS-1014-10 | PIM Shield Plastic Snap-In,<br>10 to 14 mm          | 10 to 14 mm    | 31 mm (1.22 in) | 30 mm (1.18 in) | 36 mm (1.42 in) |
| PSPS-1417-10 | PIM Shield Plastic Snap-In,<br>14 to 17 mm (1/2 in) | 14 to 17 mm    | 31 mm (1.22 in) | 30 mm (1.18 in) | 36 mm (1.42 in) |