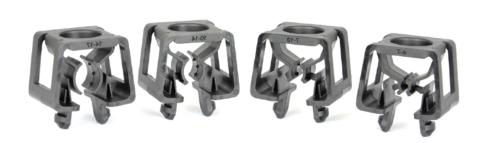

## **SPECIFICATIONS**

| General                                                            | PIM Shield Plastic Snap-ins provide a low passive intermodulation method to secure RF, fiber, power and RET cables in high risk PIM zones. Four all-plastic designs provide inherently PIM-free support for cables ranging from 4mm to 17mm in diameter.      |
|--------------------------------------------------------------------|---------------------------------------------------------------------------------------------------------------------------------------------------------------------------------------------------------------------------------------------------------------|
| Mounting                                                           | Plastic Snap-ins are designed to insert into support bars (sold separately) that are 0.118-inch to 0.160-inch thick with 0.71-inch to 0.76-inch diameter holes. ConcealFab offers a variety of low PIM Support Bar options for use in the high risk PIM zone. |
| System PIM performance<br>(when tested at next<br>higher assembly) | IM3 <-100 dBm when tested in accordance with proposed IEC 62037-8, near field test, 2x 20W test tones, while subjected to dynamic stimulus                                                                                                                    |
| Material                                                           | UV stable, glass filled Nylon                                                                                                                                                                                                                                 |
| Plastic Color                                                      | Black                                                                                                                                                                                                                                                         |
| Operating Temperature                                              | -40°C to +70°C                                                                                                                                                                                                                                                |
| Case Dimensions                                                    | FFÈEB; &@A;AÎ Ě B; &@A;AÎ Ě B; &@                                                                                                                                                                                                                             |
| CUgY weight                                                        | GÈ Áà•È                                                                                                                                                                                                                                                       |
| Ei Ubh]hmidYf`WUgY                                                 | F€Á ão Á, ÁF€                                                                                                                                                                                                                                                 |

| Part Number  | Description                                         | Cable Diameter | Height          | Length          | Width           |
|--------------|-----------------------------------------------------|----------------|-----------------|-----------------|-----------------|
| PSPS-0407-10 | PIM Shield Plastic Snap-In,<br>4 to 7 mm            | 4 to 7 mm      | 31 mm (1.22 in) | 30 mm (1.18 in) | 36 mm (1.42 in) |
| PSPS-0710-10 | PIM Shield Plastic Snap-In,<br>7 to 10 mm           | 7 to 10 mm     | 31 mm (1.22 in) | 30 mm (1.18 in) | 36 mm (1.42 in) |
| PSPS-1014-10 | PIM Shield Plastic Snap-In,<br>10 to 14 mm          | 10 to 14 mm    | 31 mm (1.22 in) | 30 mm (1.18 in) | 36 mm (1.42 in) |
| PSPS-1417-10 | PIM Shield Plastic Snap-In,<br>14 to 17 mm (1/2 in) | 14 to 17 mm    | 31 mm (1.22 in) | 30 mm (1.18 in) | 36 mm (1.42 in) |