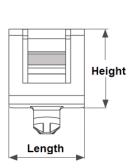

| Part Number  | Description                                         | Cable Diameter | Height          | Length          | Width           |
|--------------|-----------------------------------------------------|----------------|-----------------|-----------------|-----------------|
| PSPS-0407-10 | PIM Shield Plastic Snap-In,<br>4 to 7 mm            | 4 to 7 mm      | 31 mm (1.22 in) | 30 mm (1.18 in) | 36 mm (1.42 in) |
| PSPS-0710-10 | PIM Shield Plastic Snap-In,<br>7 to 10 mm           | 7 to 10 mm     | 31 mm (1.22 in) | 30 mm (1.18 in) | 36 mm (1.42 in) |
| PSPS-1014-10 | PIM Shield Plastic Snap-In,<br>10 to 14 mm          | 10 to 14 mm    | 31 mm (1.22 in) | 30 mm (1.18 in) | 36 mm (1.42 in) |
| PSPS-1417-10 | PIM Shield Plastic Snap-In,<br>14 to 17 mm (1/2 in) | 14 to 17 mm    | 31 mm (1.22 in) | 30 mm (1.18 in) | 36 mm (1.42 in) |